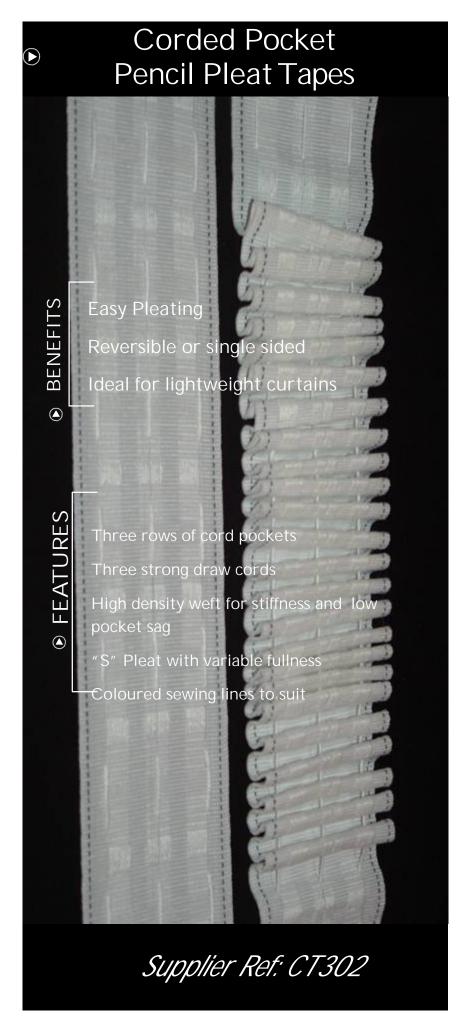

This family of corded tapes are simple to use. In either reversible with a simple "S" style pencil pleat and variable fullness or single sided with the classic D pleat the tapes can be constructed with various sewing lines to identify quality or to help with identification.

## **Pockets**

Three rows of strong polyester cords give the option to hang the curtains below a pole or to hide a track.

## Draw Cords

Strong Polyester draw cords are used.

Product reference CT300

UPF

Our premium corded pocket tape with high weft density for minimal pocket sag and additional stiffness

ProductreferenceCT302

COTTON

A cotton rich corded pocket tape with density for minimal pocket sag and additional stiffness